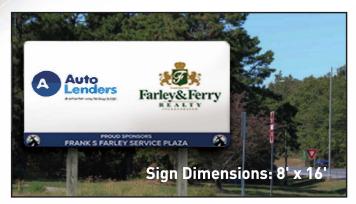

## FRANK S. FARLEY SERVICE PLAZA LARGE SPONSOR SIGNS

## THIS IS YOUR OPPORTUNITY TO ENGAGE OVER 300,000 CARS PER YEAR WITH HIGHLY VISIBLE LARGE SPONSOR SIGNS.

These two 8' x 16' signs are at exit points in each direction, which ensures every car coming and going will have a direct view of signage.