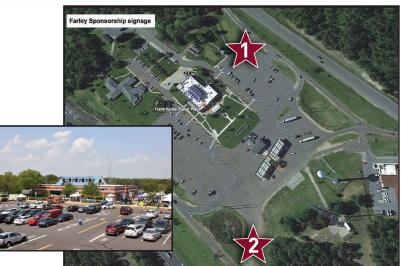

## THIS IS YOUR OPPORTUNITY TO ENGAGE OVER 300,000 CARS PER YEAR WITH HIGHLY VISIBLE LARGE SPONSOR SIGNS.

These two 8' x 16' signs are at exit points in each direction, which ensures every car coming and going will have a direct view of signage.

## LOCATED AT MILE MARKER 21.3 ON THE ATLANTIC CITY EXPRESSWAY

Located within a 30 mile stretch of highway with no billboards as it's within the Pinelands National Reserve

A popular spot to pull off the highway for rest, snacks, and refueling, the Farley Plaza offers a Burger King, Starbucks, and travel-related services within, plus a 7/11 and Sunoco gas station year-round, and Ron's Garden Center that sells local flowers, plants, produce, and specialty foods in the summer months.